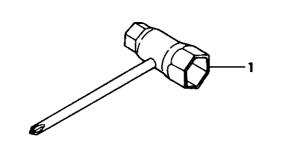

| REF. NBR PARTER                                                              | PARNAME                                            | ST SERIANBR REMARKS                                                                                                    |
|------------------------------------------------------------------------------|----------------------------------------------------|------------------------------------------------------------------------------------------------------------------------|
| 8-001,1<br>8-001 036-29331-501<br>8-002 851-20000-201<br>8-003 862-20000-200 | COMBI. BOX SPANNER 10X19<br>Spark plug box spanner | 1  -D219800    .PLUS  1    N  D219801-    1  D    1  D    1  D    1  D    1  D    1  D    1  D    1  D    1  D    1  D |